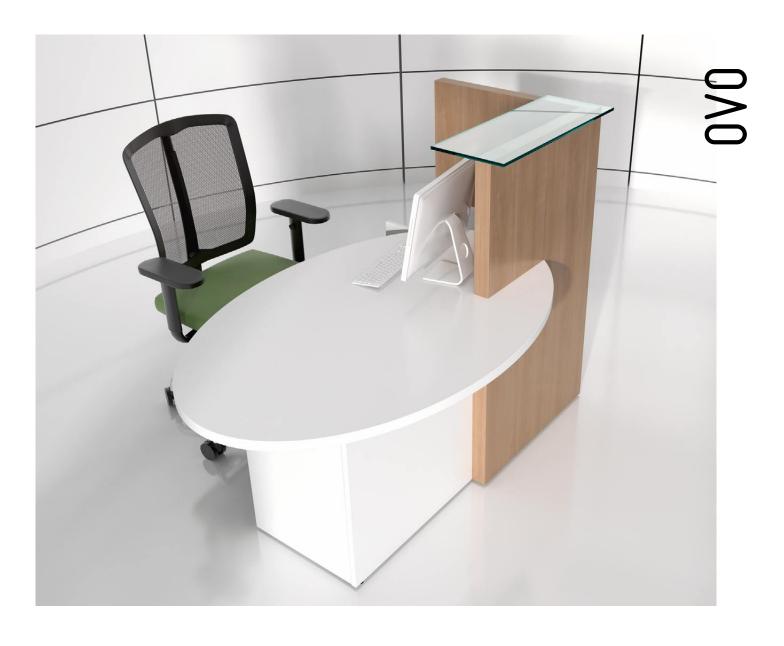

RECEPTION DESKS

.mdd

MGDO

M F B I F B I II D O W F

Ovo is a multifunctional reception desk dedicated to small rooms or customer service bureaus. Due to a lowered desk top it is easy to communicate with a client in a sitting position. The common part of the desk top allows to deal with documents easily and provides trouble—free communication. The lifted part of the reception desk includes a hidden computer stand and the vertical shelf for files and documents. Apart from ergonomics the Ovo reception desk offers an interesting form connecting a white oval of the desk top with a dark rectangle of the body and the frontal part of furniture produced in two optional colors — cocoa and chestnut.