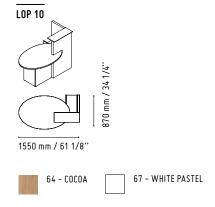

RECEPTION DESKS

.mdd

MGDO

M F B I F B I II D O W F

Ovo is a multifunctional reception desk dedicated to small rooms or customer service bureaus. Due to a lowered desk top it is easy to communicate with a client in a sitting position. The common part of the desk top allows to deal with documents easily and provides trouble—free communication. The lifted part of the reception desk includes a hidden computer stand and the vertical shelf for files and documents. Apart from ergonomics the Ovo reception desk offers an interesting form connecting a white oval of the desk top with a dark rectangle of the body and the frontal part of furniture produced in two optional colors — cocoa and chestnut.