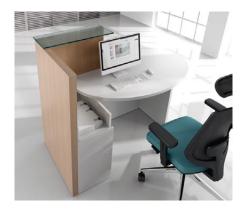

RECEPTION DESKS

.mdd

MGDO

M F B I F B I II D O W F

Ovo is a multifunctional reception desk dedicated to small rooms or customer service bureaus. Due to a lowered desk top it is easy to communicate with a client in a sitting position. The common part of the desk top allows to deal with documents easily and provides trouble—free communication. The lifted part of the reception desk includes a hidden computer stand and the vertical shelf for files and documents. Apart from ergonomics the Ovo reception desk offers an interesting form connecting a white oval of the desk top with a dark rectangle of the body and the frontal part of furniture produced in two optional colors — cocoa and chestnut.